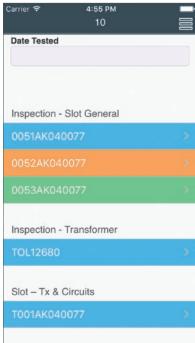

EMS has **Basix:Mobile** solutions for Substation MDI inspections (Basix:Electricity Manager) and Tenancy Inspections (Basix:Housing Manager). EMS can also create custom mobile apps to suit specific requirements using our innovative Basix:Mobile technology.

## Key features of Basix:Mobile:

- Export inspection packs/required data from Basix solution directly to specific mobile users.
- Mobile users can edit or add data in the field, take photos and attach various files, then upload one or multiple records directly back to Basix when ready.
- GPS functionality available to assist with locations.
- Licensed per user. Each user can run multiple **Basix:Mobile** apps for each licence.
- Basix:Mobile currently runs on Apple iOS.