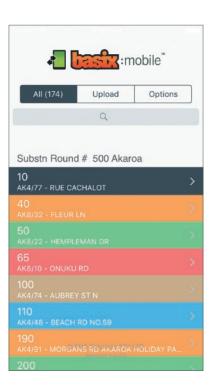

EMS has **Basix:Mobile** solutions for Substation MDI inspections (Basix:Electricity Manager) and Tenancy Inspections (Basix:Housing Manager). EMS can also create custom mobile apps to suit specific requirements using our innovative Basix:Mobile technology.

## Key features of Basix:Mobile:

- Export inspection packs/required data from Basix solution directly to specific mobile users.
- Mobile users can edit or add data in the field, take photos and attach various files, then upload one or multiple records directly back to Basix when ready.
- GPS functionality available to assist with locations.
- Licensed per user. Each user can run multiple **Basix:Mobile** apps for each licence.
- Basix:Mobile currently runs on Apple iOS.