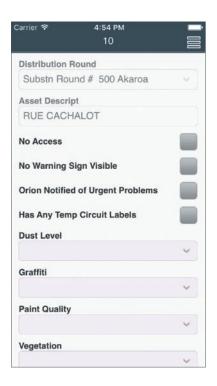

EMS has **Basix:Mobile** solutions for Substation MDI inspections (Basix:Electricity Manager) and Tenancy Inspections (Basix:Housing Manager). EMS can also create custom mobile apps to suit specific requirements using our innovative Basix:Mobile technology.

## Key features of Basix:Mobile:

- Export inspection packs/required data from Basix solution directly to specific mobile users.
- Mobile users can edit or add data in the field, take photos and attach various files, then upload one or multiple records directly back to Basix when ready.
- GPS functionality available to assist with locations.
- Licensed per user. Each user can run multiple **Basix:Mobile** apps for each licence.
- Basix:Mobile currently runs on Apple iOS.