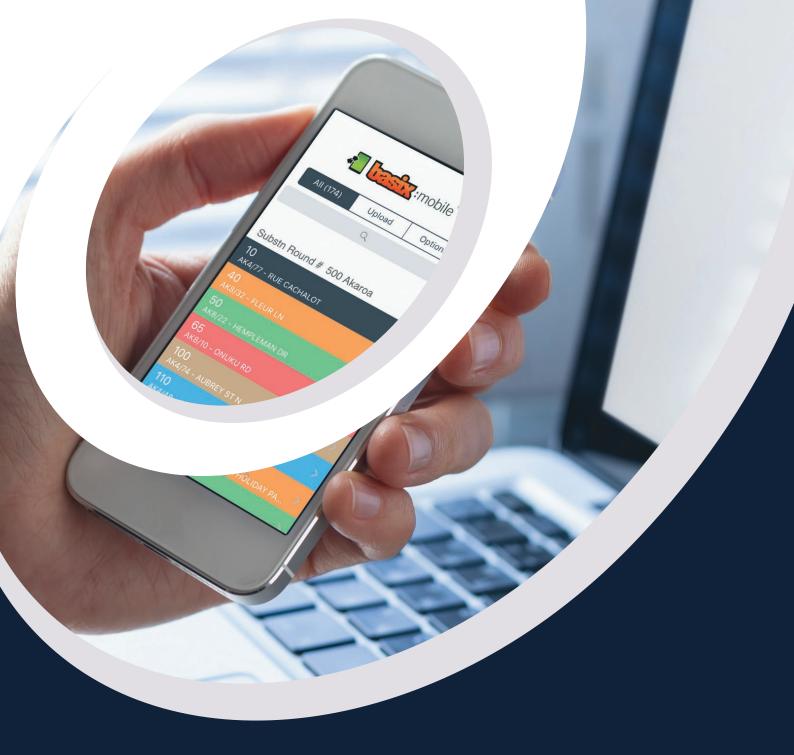

Basix:Mobile provides seamless mobile integration to your Basix solution and can be used for any number of mobile application requirements.

**Basix:Mobile** provides seamless mobile integration to your Basix solution and can be used for any number of mobile application requirements. **Basix:Mobile** can also be used independently of a Basix solution and can be integrated with other business applications to provide mobile functions if required (conditions apply).

## Key features of Basix:Mobile:

- Export inspection packs/required data from Basix solution directly to specific mobile users.
- Mobile users can edit or add data in the field, take photos and attach various files, then upload one or multiple records directly back to Basix when ready.
- GPS functionality available to assist with locations.
- Licensed per user. Each user can run multiple **Basix:Mobile** apps for each licence.
- Basix:Mobile currently runs on Apple iOS.