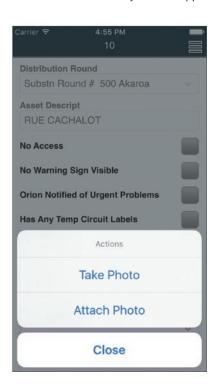

EMS has **Basix:Mobile** solutions for Substation MDI inspections (Basix:Electricity Manager) and Tenancy Inspections (Basix:Housing Manager). EMS can also create custom mobile apps to suit specific requirements using our innovative Basix:Mobile technology.

## Key features of Basix:Mobile:

- Export inspection packs/required data from Basix solution directly to specific mobile users.
- Mobile users can edit or add data in the field, take photos and attach various files, then upload one or multiple records directly back to Basix when ready.
- GPS functionality available to assist with locations.
- Licensed per user. Each user can run multiple **Basix:Mobile** apps for each licence.
- Basix:Mobile currently runs on Apple iOS.